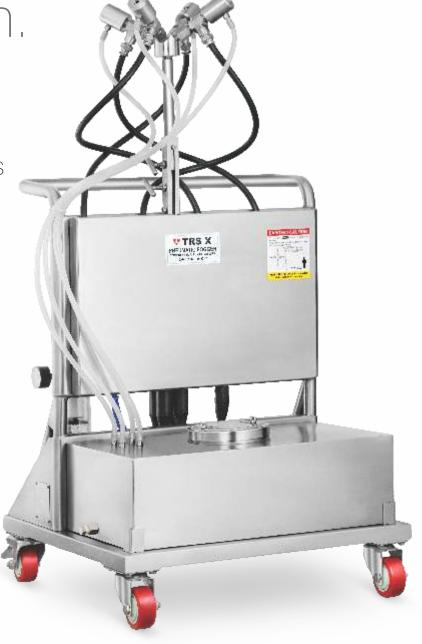

### TRS X

Automated Airborne disinfection with PNEUMATIC FOGGER

TRS X uses compressed air 70 CFM @ 87 PSI. It atomizes the solution into ultra fine, "dry" fog particles in all 4 directions and does highly effective job of aerial disinfection.

### **Key Features**

- Atomizes chemical solutions using compressed air.
- Projects fine, "dry" fog particles at distances up to 40' in 4 opposite directions.
- Unique system of automatic operation of control valves maximizes nozzle performance, ensures ultra fine aerosol generation & spread in all directions.
- Compatible with (H2o2 + silver), (H2o2 + peracetic acid) based disinfectant formulations.
- Effective dispersion & penetration into all inaccessible areas.
- Control unit allows selection of 4 directional mode or two directional & single directional mode.
- Robust construction, Mobile system can be used in multiple locations.
- Sanitary construction using stainless steel 316 for piping, nozzles, air and liquid contact parts.
- Range of precision metering tips for dry fog quality variation.
- Venturi action draws pre-diluted chemicals and disinfectants.
- Digital timer facilitates auto START & auto OFF operations.
- Variable height adjustment to sanitize areas with different height.

# **Technical Specification:**

- Requires 70CFM of compressed air @ 87PSI (6 bar)
- Power supply 5amp, 240Vac.
- Room Treatment capacity: 35000cuft /1000m³.
- Disinfectant consumption: 250-400 ml per 1000cuft of space depending upon quality of fog treatment selected.
- Stainless steel grade 316 Tank: Capacity 22 liters.
- All stainless steel 304, 4- wheel trolley for portability.

Tubing: Silicon, medical grade.

• Required air supply line connection -1/2" or 12mm tube.

 Dimensions: 580 L X 620 W X 1000 -1150 H(mm) (height adjustable)

• Empty weight: 47 kg (with 22 liter tank)