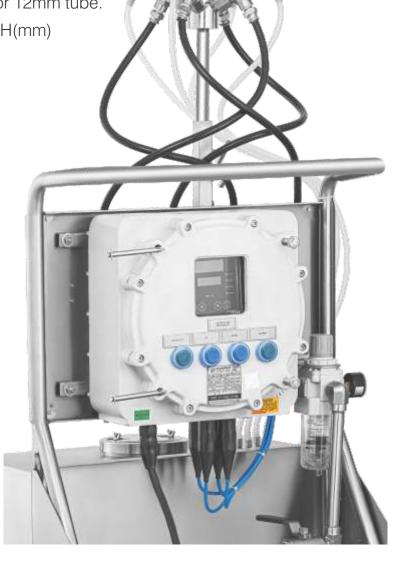

## **Explosion proof junction box**

IP-66, complies to ZONE 1, Gas group IIC, Temperature class T5.

CCOE / PES0 Certified.

Facilitates Automatic Nozzle Operation & Machine Control.

### **Nozzle Operation Mode**

1NZ - Nozzle - 1 or 2 or 3 or 4

2NZ - Nozzle - 1-2/1-3/1-4/2-3/2-4/3-4

3NZ - Nozzle - 1-2-3/1-2-4/1-3-4/2-3-4

4NZ - Nozzle - 1-2-3-4

Explosion proof electronic valves.

ATEX Compliant.